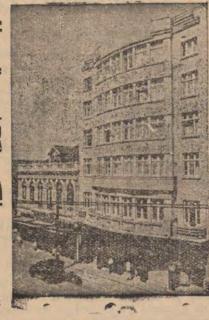

naniem modeli, poświęcił znawości liczna wycieczka kolonii ski. naniem modeli, poswięch zna-polskiej w S. Paulo, w której Głównymi kierownikami uro- ny tu z wielkiego oddania się

J. M. HOLESKI

S. Paulo - dwa widoki z śródmieścia "stolicy kawy". Liczy ono półtora miliona mieszkańców i jest po Chicago najszybciej rosnącym z miast amerykańskich. W S. Paulo pracuje sporo Polaków i inrząd przydzieli specjalnych nauterwentor dr. Adhemar de Barros miał dla nich w czasie gościny ministra Skowrońskiego wyrazy szczerego uznania i pochwaly. Poniższa korespondencja daje nam miły obrazek z ich życia.