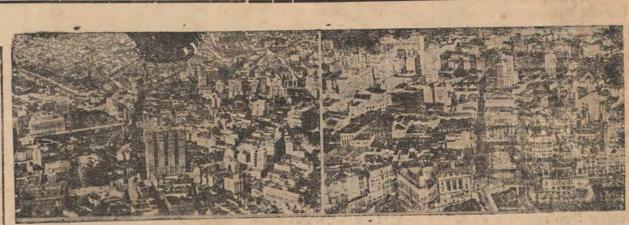

naniem modeli, poświęcił znawości liczna wycieczka kolonii ski. naniem modeli, poswięch zna-polskiej w S. Paulo, w której Głównymi kierownikami uro- ny tu z wielkiego oddania się

J. M. HOLESKI

S. Paulo - dwa widoki z śródmieścia "stolicy kawy". Liczy ono półtora miliona mieszkańców i jest po Chicago najszybciej rosnącym z miast amerykańskich. W S. Paulo pracuje sporo Polaków i inrząd przydzieli specjalnych nauterwentor dr. Adhemar de Barros miał dla nich w czasie gościny ministra Skowrońskiego wyrazy szczerego uznania i pochwaly. Poniższa korespondencja daje nam miły obrazek z ich życia.