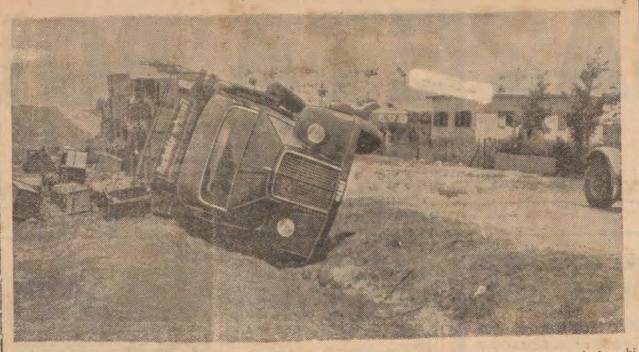

Knrytyba

tygodniu przez kilka dni Generał Nepomuceno Costa, byłego do-wódcę 5-go Rejonu Wojskowego.

Wiadomości niepotwierdzone Utarczki między arabami i żydanii w Palestynie nie ustają. Na obrazku wóz motorowy żydowski, wysadzony w powietrze przez zamachowców arabskich Zydzi wieźli do Jerozolimy owoce, zebrane wysadzony w powietrze przez zamachowców arabskich Zydzi wieźli do Jerozolimy owoce, zebrane wysadzony w powietrze przez zamachowców arabskich zydzi wieźli do Jerozolimy owoce, zebrane wysadzony w powietrze przez zamachowców arabskich zydzi wieźli do Jerozolimy owoce, zebrane wysadzony w powietrze przez zamachowców arabskich zydzi wieźli do Jerozolimy owoce, zebrane podają, iż urząd miejski w Kuwysadzony w powietrze przez zamachowców arabskich zydzi wieźli do Jerozolimy owoce, zebrane podają, iż urząd miejski w Kuwysadzony w powietrze przez zamachowców arabskich zydzi wieźli do Jerozolimy owoce, zebrane podają, iż urząd miejski w Kuwysadzony w powietrze przez zamachowców arabskich zydzi wieźli do Jerozolimy owoce, zebrane podają, iż urząd miejski w Kuwysadzony w powietrze przez zamachowców arabskich zydzi wieźli do Jerozolimy owoce, zebrane podają, iż urząd miejski w Kuwysadzony w powietrze przez zamachowców arabskich zydzi wieźli do Jerozolimy owoce, zebrane podają, iż urząd miejski w Kuwysadzony w powietrze przez zamachowców arabskich zydzi wieźli do Jerozolimy owoce, zebrane podają, iż urząd miejski w Kuwysadzony w powietrze przez zamachowców arabskich zydzi wieźli do Jerozolimy owoce, zebrane podają w powietrze przez zamachowców arabskich zydzi wieźli do Jerozolimy owoce, zebrane podają w powietrze przez zamachowców arabskich zydzi wieżli do Jerozolimy owoce, zebrane podają w powietrze przez zamachowców arabskich zydzi wieżli do Jerozolimy owoce, zebrane podają w powietrze przez zamachowców arabskich zydzi wieżli do Jerozolimy owoce, zebrane podają w powietrze przez zamachowców arabskich zydzi wieżli do Jerozolimy owoce, zebrane podają w powietrze przez zamachowców arabskich zydzi w powietrze prz co widzimy na obrazku.